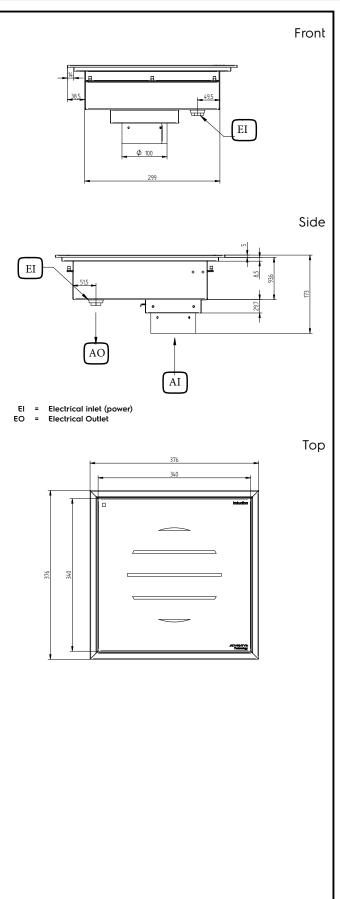

# LiberoLight Induction Holding Top, mono zone, drop-in

### Key Information:

External dimensions, Width:376 mmExternal dimensions, Depth:376 mmExternal dimensions, Height:173 mmNet weight:8 kg

LiberoLight Induction Holding Top, mono zone, drop-in

The company reserves the right to make modifications to the products without prior notice. All information correct at time of printing.